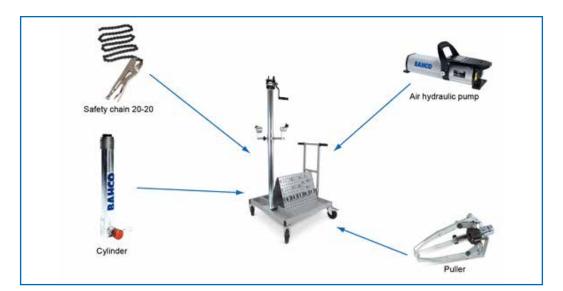

### Customized

Create your individual hydraulic pulling kit. Select the needed pieces and enjoy having a customized kit adapted to your personal need.

## TECHNICAL DATA

AHV50-110G Basic version

- Puller AH50
- Puller AH110
- EAT-110, adapter-Kit
- 20-20 safety chain
- PP70B-1000, pump
- TV50-110, puller trolley
- TX32-2 hose with TX26S quick coupling

In addition to the basic kit

| AHV50-110G Basic version |                                                                                        |
|--------------------------|----------------------------------------------------------------------------------------|
| Qty                      | Equipment                                                                              |
| 1                        | AH50 Puller incl. cylinder CFC59A, gripping width max. 250 mm, gripping depth 225 mm   |
| 1                        | AH110 Puller incl. cylinder CFC1012, gripping width max. 400 mm, gripping depth 262 mm |
| 1                        | EAT50-110 adapter- and pressure mandrel set                                            |
| 1                        | TV50-110 puller trolley                                                                |
| 1                        | PP70B-1000 air hydraulic pump cpl. with connection hose 2 m and coupling               |
| 1                        | 20-20 safety chain                                                                     |