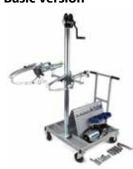

## TECHNICAL DATA

AHV50-110G Basic version

- Puller AH50
- Puller AH110
- EAT-110, adapter-Kit
- 20-20 safety chain
- PP70B-1000, pump
- TV50-110, puller trolley
- TX32-2 hose with TX26S quick coupling

In addition to the basic kit

| AHV50-110G Basic version |                                                                                        |
|--------------------------|----------------------------------------------------------------------------------------|
| Qty                      | Equipment                                                                              |
| 1                        | AH50 Puller incl. cylinder CFC59A, gripping width max. 250 mm, gripping depth 225 mm   |
| 1                        | AH110 Puller incl. cylinder CFC1012, gripping width max. 400 mm, gripping depth 262 mm |
| 1                        | EAT50-110 adapter- and pressure mandrel set                                            |
| 1                        | TV50-110 puller trolley                                                                |
| 1                        | PP70B-1000 air hydraulic pump cpl. with connection hose 2 m and coupling               |
| 1                        | 20-20 safety chain                                                                     |