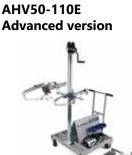

- AMK802, gauge kit
- Puller arms 110-280
- Puller arms 110-490

AHV50-110P Professional version

In addition to the advanced kit

- PK50, separating kit 5t
- PK110, separating kit 11t
- Express puller adapter
- Counterhold for bench pressing

| AHV50-110E Advanced version |                                                  |  |
|-----------------------------|--------------------------------------------------|--|
| Qty                         | Equipment                                        |  |
| 1                           | AH50 puller incl. cylinder                       |  |
| 1                           | AH110 puller incl. cylinder                      |  |
| 1                           | EAT50-110 adapter- and pressure mandrel set      |  |
| 1                           | AMK802 gauge kit cpl. with hose 2 m and coupling |  |
| 1                           | TV50-110 puller trolley                          |  |
| 1                           | PP70B-1000 air hydraulic pump cpl.               |  |
| 1                           | 20-20 safety chain                               |  |
| 3                           | 110-280 puller arms                              |  |
| 3                           | 110-490 puller arms                              |  |