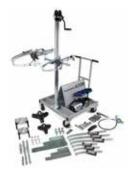

- AMK802, gauge kit
- Puller arms 110-280
- Puller arms 110-490

AHV50-110P Professional version

In addition to the advanced kit

- PK50, separating kit 5t
- PK110, separating kit 11t
- Express puller adapter
- Counterhold for bench pressing

BAHCO GmbH & Co.KG Martener Hellweg 60 DE- 44379 Dortmund Phone +49 231/91 72 11-0 Fax +49 231/91 72 11-22 www.bahco.de info@bahco.de

| AHV50-110P Professional version |                                             |  |
|---------------------------------|---------------------------------------------|--|
| Qty                             | Equipment                                   |  |
| 1                               | AH50 puller incl. cylinder                  |  |
| 1                               | AH110 puller incl. cylinder                 |  |
| 1                               | EAT50-110 adapter- and pressure mandrel set |  |
| 1                               | AMK802 gauge kit                            |  |
| 1                               | TV50-110 puller trolley                     |  |
| 1                               | PP70B-1000 air hydraulic pump kpl.          |  |
| 1                               | 20-20 safety chain                          |  |
| 1                               | PK50 separating kit, cpl., 5t               |  |
| 1                               | PK110 separating kit, cpl., 11t             |  |
| 1                               | GHP Counterhold for bench pressing          |  |
| 1                               | EP59 Express puller                         |  |
| 3                               | 110-280 puller arms                         |  |
| 3                               | 110-490 puller arms                         |  |