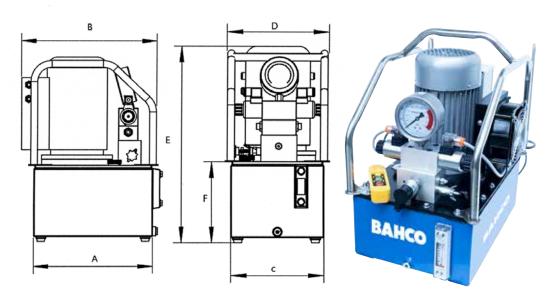

### Technical drawing

| Dimensions |         |         |         |         |         |         |  |  |  |  |  |  |
|------------|---------|---------|---------|---------|---------|---------|--|--|--|--|--|--|
| Model      | A<br>mm | B<br>mm | C<br>mm | D<br>mm | E<br>mm | D<br>mm |  |  |  |  |  |  |
| PME 1S-6VE | 430     | 524     | 300     | 336     | 534     | 179     |  |  |  |  |  |  |