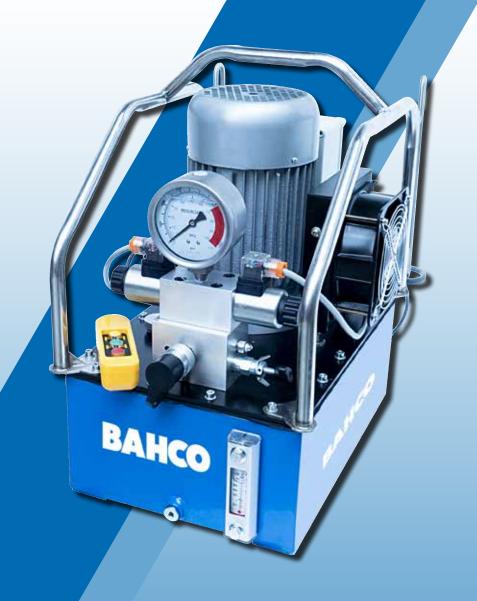

**700 BAR** 

ELECTRIC MOTOR PUMP PME 1S-6VE WITH REMOTE CONTROL

## PME ELECTRIC MOTOR PUMP

This 2-stage, compact motor pump with steel tank and oil cooler is designed to operate single-acting cylinders and cutting tools.

### **Features:**

- Operating pressure 700 bar (800 bar on request)
- Electric motor 230 V, 1.5 kW
- 3/3-way solenoid valve with pressure holding function
- Delivery incl. gauge and carrying frame
- Remote control with a 5m long cable, control voltage 24V

- Automatic switching low pressure (LP)
  / high pressure (HP)
- Externally adjustable pressure relief valve
- For the operation of single-acting cylinders with quick-stop nipple (hose rupture protection), a non-return valve TVP is absolutely necessary for the pump.