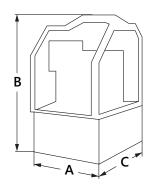

### SYMBOLIC

| TECHNICAL DATA |                                         |                     |          |        |        |                    |     |     |
|----------------|-----------------------------------------|---------------------|----------|--------|--------|--------------------|-----|-----|
| Туре           | Flow rate                               | Working<br>pressure | Capacity | Volume | Weight | Dimensions<br>[mm] |     |     |
|                | [l/min]                                 | [bar]               | [kW]     | [1]    | [kgs]  | Α                  | В   | с   |
| HEM 15-110-3   | High pressure: 0.3<br>Low pressure: 4.2 | 1500                | 1.1      | 3      | 28.3   | 300                | 450 | 430 |
| HEM 20-110-3   | High pressure: 0.3<br>Low pressure: 4.2 | 2000                | 1.1      | 3      | 28.3   | 300                | 450 | 430 |