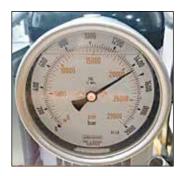

#### **FEATURES**

- Two-stage hydraulic unit with electric drive for hydraulic tensoning cylinders
- Stepless pressure adjustment
- Precision gauge (1500bar / 2000 bar class 1.0)
- Incl. oil cooler
- Support and protection bracket made of steel
- For mains voltage 230V, 50Hz