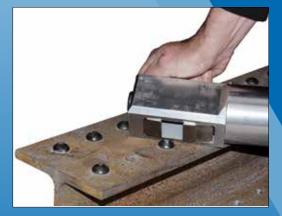

## **HYDRAULIC RIVET HEAD CUTTER SERIES RC 25-30**

BAHCO GmbH & Co.KG Martener Hellweg 60 DE- 44379 Dortmund Phone +49 231/91 72 11-0 Fax +49 231/91 72 11-22 www.bahco.de info@bahco.de

This hydraulic rivet head cutter with spring return is suitable for work in commercial vehicle construction. It cuts rivets on straps and frames with a shaft diameter up to 16 mm and a max. rivet head size of 30 mm.