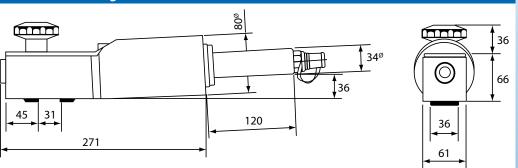

## Technical drawing

| Dimensions                     |                        |                         |               |            |        |
|--------------------------------|------------------------|-------------------------|---------------|------------|--------|
| Model                          | Capacity<br>rivet head | Capacity<br>rivet shaft | Cutting force | Oil volume | Weight |
|                                | Ømm                    | Ø mm                    | Ton/kN        | cm³        | kg     |
| RC25-30                        | 30                     | 16                      | 25/244.6      | 94         | 9      |
| Delivery inclusion pipele TV23 |                        |                         |               |            |        |