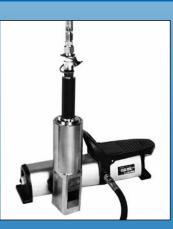

A complete kit consisting of:

• Rivet head cutter RC 25 - 30 with a cutting capacity of 250 kN (25 t) at

800 bar operating pressure, weight 9 kgs

- Air-hydraulic pump PP80B 1000 foot operated (manual and electric motor pump available on request)
- Hydraulic hose
- Quick coupling